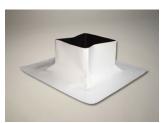

Standard products include:

- Cones (short, regular and split accomodates ½" 6"pipe dia)
- Square Tube Wraps (2" 6")
- Pipe Wraps (2" 12")
- Curb Wraps
- Drop Scuppers (2" and 3")
- Thru Wall Scupper (4"and 6")
- Pitch Pans (6", 9" and 12")
- · Corners (inside and outside)

Cone

Square Tube Wrap

Pipe Wrap

Curb Wrap

**Drop Scupper** 

Thru Wall Scupper

Inside Corner

**Outside Corner** 