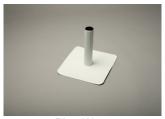

Standard products include:

- Cones (short, regular and split accomodates ½" 6"pipe dia)
- Square Tube Wraps (2" 6")
- Pipe Wraps (2" 12")
- Curb Wraps
- Drop Scuppers (2" and 3")
- Thru Wall Scupper (4"and 6")
- Pitch Pans (6", 9" and 12")
- · Corners (inside and outside)

Cone

Square Tube Wrap

Pipe Wrap

Curb Wrap

**Drop Scupper** 

Thru Wall Scupper

Inside Corner

**Outside Corner** 