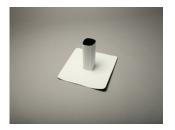

Standard products include:

- Cones (short, regular and split accomodates ½" 6"pipe dia)
- Square Tube Wraps (2" 6")
- Pipe Wraps (2" 12")
- Curb Wraps
- Drop Scuppers (2" and 3")
- Thru Wall Scupper (4"and 6")
- Pitch Pans (6", 9" and 12")
- · Corners (inside and outside)

Cone

Square Tube Wrap

Pipe Wrap

Curb Wrap

**Drop Scupper** 

Thru Wall Scupper

Inside Corner

**Outside Corner** 