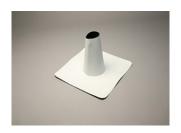

Standard products include:

- Cones (short, regular and split accomodates ½" 6"pipe dia)
- Square Tube Wraps (2" 6")
- Pipe Wraps (2" 12")
- Curb Wraps
- Drop Scuppers (2" and 3")
- Thru Wall Scupper (4"and 6")
- Pitch Pans (6", 9" and 12")
- · Corners (inside and outside)

Cone

Square Tube Wrap

Pipe Wrap

Curb Wrap

**Drop Scupper** 

Thru Wall Scupper

Inside Corner

**Outside Corner** 