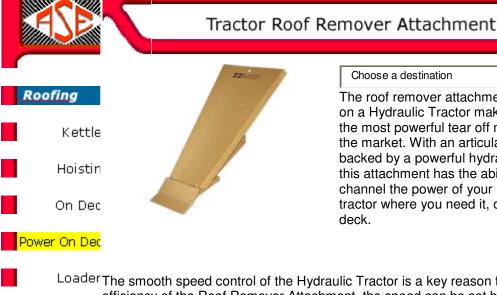

#### Choose a destination

The roof remover attachment mounted on a Hydraulic Tractor makes it one of the most powerful tear off machines on the market. With an articulating head backed by a powerful hydraulic system this attachment has the ability to channel the power of your hydraulic tractor where you need it, on the roof deck.