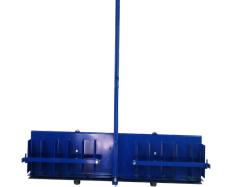

#### **DESCRIPTION & USE**

ROCKET APPLICATOR for ADPHALT adhesive enables the application of 6 ADPHALT cans simultaneously.

## PHYSICAL PROPERTIES Holds up to 6 cans of ADPHALT adhesive

Control release for application of adhesive beads

Note: Adhesive sold separately

exsucocorporation.con