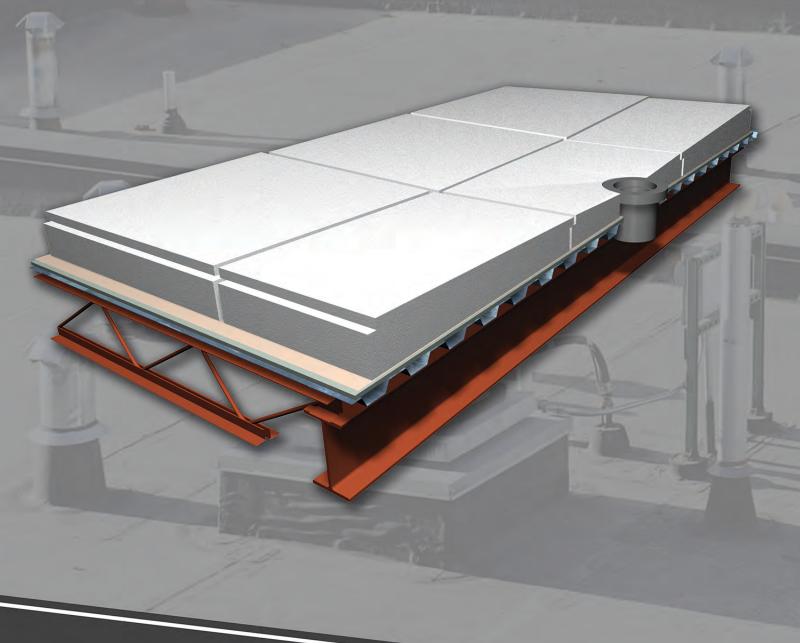

# Bizacial Shiplap modular roof slope

**Bizolap** is a system composed of shiplapped expanded polystyrene slope insulation panels, laminated or not, which provides efficient draining and insulation.

The shiplap on the four sides of the Bizolap allows a perfect continuity of the thermal insulation of the roof with a single operation.

Insulation thickness is up to 8" to meet required R-Value in a single production step of installation of the modular roof slope.

The high dimensional stability of the expanded polystyrene provides continuous base to the waterproofing system.