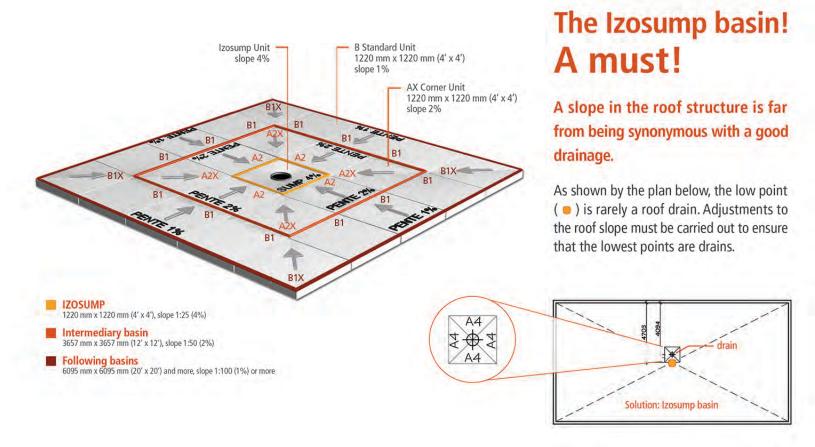

# Bizacial Shiplap modular roof slope





**Bizolap** is a system composed of shiplapped expanded polystyrene slope insulation panels, laminated or not, which provides efficient draining and insulation.





# **Reliable solution**

The necessary support is provided by our technical team thus ensuring a sucessful application of Bizolap.

With its unique design, Bizolap offers to the professionals a greater flexibility and adaptability when drawing plans.

The shiplap on the four sides of the Bizolap allows a perfect continuity of the thermal insulation of the roof with a single operation.

Insulation thickness is up to 8" to meet required R-Value in a single production step of installation of the modular roof slope.

The high dimensional stability of the expanded polystyrene provides continuous base to the waterproofing system.







# **MODULAR TAPERED INSULATION SYSTEMS**

IPM includes services such as the designing of modular slope plans, as well as expert services on the construction