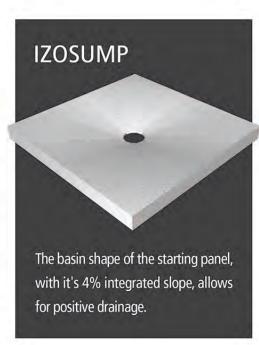

**Bizolap** is a system composed of shiplapped expanded polystyrene slope insulation panels, laminated or not, which provides efficient draining and insulation.





# **Reliable solution**

The necessary support is provided by our technical team thus ensuring a sucessful application of Bizolap.

With its unique design, Bizolap offers to the professionals a greater flexibility and adaptability when drawing plans.

The shiplap on the four sides of the Bizolap allows a perfect continuity of the thermal insulation of the roof with a single operation.

Insulation thickness is up to 8" to meet required R-Value in a single production step of installation of the modular roof slope.

The high dimensional stability of the expanded polystyrene provides continuous base to the waterproofing system.







# **MODULAR TAPERED INSULATION SYSTEMS**

IPM includes services such as the designing of modular slope plans, as well as expert services on the construction site.



# **Our warranties**

Our 40 year R-Value warranty is free on our expanded polystyrene insulations.

When installed by a Fransyl accredited applicator, we offer for free, on our Bizolap system, our 5 year slope warranty which ensures drainage within a period of forty-eight (48) hours.



# The different Bizolap



no lamination



laminated to a perlite panel



## Bizolap FB

laminated to a natural fiberboard panel



laminated to a composite panel



laminated to a fire resistant fiberboard panel



laminated to a HD recover board

As an important distributor of insulation and waterproofing products, as well as a manuf